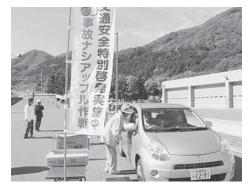

### 運転免許を自主返納した70歳以上の方に交通費を助成します。 (高齢者運転免許自主返納支援事業)

運転に不安のある高齢者の運転免許の自主返納を促進し、高齢者による交通事故の減少を図るため、増毛町が運転免許証を自主返納した方に対し、公共交通機関を利用する場合の交通費を助成します。

### 1 助成金の対象者

満70歳以上の町民で、平成29年4月1日以降に全ての運転免許を自主返納してから1年以内の 方。ただし、町税等に滞納のない方(同居者含む)及び暴力団員等でない方。

※免許証の有効期限内に返納した場合のみ対象となります。

- 2 助成金の額等(1人1回限り)
- (1) 上限 5万円分のバス回数券又はタクシー利用券を交付する。(バスとタクシーの併用も可能)
   ①バス回数券の種類:100円、200円、300円、400円、500円、1,000円
   ②タクシー利用券:1枚500円
   ※希望する種類を1万円単位で選択することができます。
- (2) 利用できる交通機関:沿岸バス 及び 明日萌ハイヤー
- 3 申請方法等
- (1) 申請場所:役場町民課①番窓口
- (2) 申請する時に持ってくるもの
   ①印鑑 ②身分証明書 ③運転経歴証明書又は運転免許取消通知書
   ※運転経歴証明書があれば身分証明書は必要ありません。