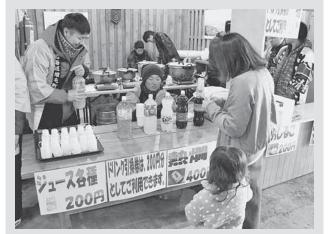

|
| 診療所事業   | 2億1,990万円  | △ 4.1%            |
| 介護保険    | 9億 150万円   | 4.0%              |
| 公共下水道事業 | 2億7,620万円  | 33.9%             |
| 後期高齢者医療 | 7,810万円    | △ 2.0%            |
| 公営企業会計  | 5億2,367万円  | 2.6%              |
| 水道事業    | 2億2,319万円  | $\triangle 0.6\%$ |
| 簡易水道事業  | 3,246万円    | △ 1.6%            |
| 砕 石 事 業 | 2億6,802万円  | 6.0%              |
| 合 計     | 73億 997万円  | 0.6%              |

※比較増減は平成28年度当初予算

南暑寒2丁目団地の建て替え



除雪用小型ロータリーの更新高規格救急車と消防指令車の更新



·般会計

2,516万円

45億2,400万円



2,087万円



3,760万円

福祉や教育、農林水産業の振興、道路整備など 増毛町の財政の基本となる会計です。





まちの話題

ートを切ります。



▲3月12日に開かれた増毛中学校卒業式では、こ み上げる涙をこらえきれない卒業生もいました。



▲3月19日の増毛幼稚園卒園式では、思い出の写真が音 楽とともにスライドで流れ、保護者も涙を流していました。



▲3月18日に開かれた増毛小学校卒業式で、別れ の言葉を述べる卒業生。



▲3月25日のあっぷる保育所修了式では、修了児が一人ひ とり両親へ感謝の言葉を述べ、会場は感動に包まれました。









広報ましけ 🛛 2017. 04 🕕 🕖

思い出を胸に、新たな一歩を踏みはじめる

学舎や、友人との別れを惜しみながら、卒業生たちは希望を胸に新たなス3月に入り、町内各所で卒業式・卒園式が開かれました。慣れ親しんだ

まちの話題







大晦日の夜、互いに孤独を抱えた男と女が客のいない居酒屋の カウンターで肩を寄せ合い紅白歌合戦を見ている。テレビからは、 お酒はぬるめの燗がいい…と『舟歌』が。町内で撮影された不朽 の名作、映画『駅~STATION~』の名シーンです。

劇中に出てくるこの居酒屋「桐子」が、今は観光案内所として 利用されている「風待食堂」の中に再現されることになりました。 広報マンがおじゃましたときはまだ内装の準備中。しかしすでに

> 赤提灯や看板などが設置されていて、レトロな郵 便受けやポスターなどで雰囲気抜群。すりガラス 越しに店の中をのぞくと、割烹着姿の桐子が頬杖 ついてぼんやりテレビを眺めているのではないか と思えるほど忠実に再現されていました。

> オープン予定日は4月21日(金)です。また、風 待食堂は今年も観光案内所として多くのお客さん をおもてなしいたします。観光シーズンが本格化 し、混雑する前にこのセットをはじめ町内の映画 スポット巡ってみてはいかがでしょう。町内で不 審な男をみかけたら、それは高倉健演じる三上英 次になりきっている広報マンなので、あたたかい 目でみてあげてください。







### ◆◇4月の各種教室は下記の日程で行います。参加料は無料です。◇◆

| 開催日     | 教室名        | 時間          | 場 所        |
|---------|------------|-------------|------------|
| 4日(火)   | ストレッチヨガ    |