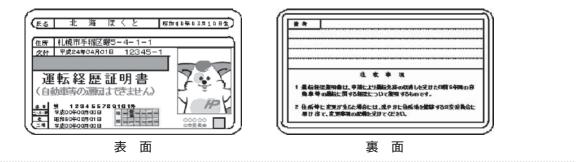

### 1 助成金の対象者

満70歳以上の町民で、平成29年4月1日以降に全ての運転免許を自主返納してから1年以内の 方。ただし、町税等に滞納のない方(同居者含む)及び暴力団員等でない方。

※免許証の有効期限内に返納した場合のみ対象となります。

- 2 助成金の額等(1人1回限り)
- (1) 上限 5万円分のバス回数券又はタクシー利用券を交付する。(バスとタクシーの併用も可能)
   ①バス回数券の種類:100円、200円、300円、400円、500円、1,000円
   ②タクシー利用券:1枚500円
   ※希望する種類を1万円単位で選択することができます。
- (2) 利用できる交通機関:沿岸バス 及び 明日萌ハイヤー
- 3 申請方法等
- (1) 申請場所:役場町民課①番窓口
- (2) 申請する時に持ってくるもの
   ①印鑑 ②身分証明書 ③運転経歴証明書又は運転免許取消通知書
   ※運転経歴証明書があれば身分証明書は必要ありません。

### 運転免許返納までの流れ

- (1) 運転免許証・印鑑を持参し、最寄りの警察署に出向き、運転免許証返納申請書を提出する。
- (2) 申請者に運転免許証取り消し通知が交付される。希望者には、運転免許証を四隅に穴を開けて 返却。
- (3) 運転経歴証明書発行を希望する者は、顔写真(3cm×2.4cm)を持参し、手数料1,000円支払 い交付申請書を提出する。

※運転経歴証明書は「犯罪による収益の移転防止に関する法律施行規則」で<u>永年有効な身分証明書</u> ※申請から2~3週間後、警察署で受け取ることができます。