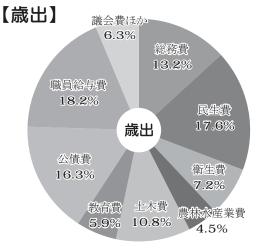

### <sup>予算総額</sup> 73億997万円

(※万円未満四捨五入)

平成29年度の一般会計は45億2,400万円、特別会計は22億6,230万円、公営企業会計は5億 2.367万円となっており、合計すると73億997万円です。

これを平成28年度の当初予算 規模と比較しますと、0.6%増 加しております。

今年度は、南暑寒2丁目団地 の建て替えのほか、除雪用小型 ロータリーや消防車両の購入、 旧商家丸一本間家の屋根の塗装 工事などを行う予定です。

そのほか、折込チラシでも今 年度実施予定の事業を紹介して おりますので、そちらもあわせ てご覧ください。

| 会計名     | 予算額        | 比較増減              |
|---------|------------|-------------------|
| 一般会計    | 45億2,400万円 | △ 2.8%            |
| 特別会計    | 22億6,230万円 | 7.8%              |
| 国民健康保険  | 7億3,390万円  | 11.0%             |
| 観光施設事業  | 5,270万円    | △ 6.5%            |
| 診療所事業   | 2億1,990万円  | △ 4.1%            |
| 介護保険    | 9億 150万円   | 4.0%              |
| 公共下水道事業 | 2億7,620万円  | 33.9%             |
| 後期高齢者医療 | 7,810万円    | △ 2.0%            |
| 公営企業会計  | 5億2,367万円  | 2.6%              |
| 水道事業    | 2億2,319万円  | $\triangle 0.6\%$ |
| 簡易水道事業  | 3,246万円    | △ 1.6%            |
| 砕 石 事 業 | 2億6,802万円  | 6.0%              |
| 合 計     | 73億 997万円  | 0.6%              |

福祉や教育、農林水産業の振興、道路整備など 増毛町の財政の基本となる会計です。

まちの話題

ートを切ります。

▲3月12日に開かれた増毛中学校卒業式では、こ み上げる涙をこらえきれない卒業生もいました。

▲3月19日の増毛幼稚園卒園式では、思い出の写真が音 楽とともにスライドで流れ、保護者も涙を流していました。

▲3月18日に開かれた増毛小学校卒業式で、別れ の言葉を述べる卒業生。

▲3月25日のあっぷる保育所修了式では、修了児が一人ひ とり両親へ感謝の言葉を述べ、会場は感動に包まれました。