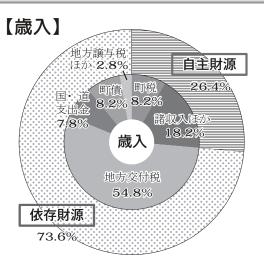

### <sup>予算総額</sup> 73億997万円

(※万円未満四捨五入)

平成29年度の一般会計は45億2,400万円、特別会計は22億6,230万円、公営企業会計は5億 2.367万円となっており、合計すると73億997万円です。

これを平成28年度の当初予算 規模と比較しますと、0.6%増 加しております。

今年度は、南暑寒2丁目団地 の建て替えのほか、除雪用小型 ロータリーや消防車両の購入、 旧商家丸一本間家の屋根の塗装 工事などを行う予定です。

そのほか、折込チラシでも今 年度実施予定の事業を紹介して おりますので、そちらもあわせ てご覧ください。

| 会計名     | 予算額        | 比較増減              |
|---------|------------|-------------------|
| 一般会計    | 45億2,400万円 | △ 2.8%            |
| 特別会計    | 22億6,230万円 | 7.8%              |
| 国民健康保険  | 7億3,390万円  | 11.0%             |
| 観光施設事業  | 5,270万円    | △ 6.5%            |
| 診療所事業   | 2億1,990万円  | △ 4.1%            |
| 介護保険    | 9億 150万円   | 4.0%              |
| 公共下水道事業 | 2億7,620万円  | 33.9%             |
| 後期高齢者医療 | 7,810万円    | △ 2.0%            |
| 公営企業会計  | 5億2,367万円  | 2.6%              |
| 水道事業    | 2億2,319万円  | $\triangle 0.6\%$ |
| 簡易水道事業  | 3,246万円    | △ 1.6%            |
| 砕 石 事 業 | 2億6,802万円  | 6.0%              |
| 合 計     | 73億 997万円  | 0.6%              |

福祉や教育、農林水産業の振興、道路整備など 増毛町の財政の基本となる会計です。

まちの話題

ートを切ります。

▲3月12日に開かれた増毛中学校卒業式では、こ み上げる涙をこらえきれない卒業生もいました。

▲3月19日の増毛幼稚園卒園式では、思い出の写真が音 楽とともにスライドで流れ、保護者も涙を流していました。

▲3月18日に開かれた増毛小学校卒業式で、別れ の言葉を述べる卒業生。

▲3月25日のあっぷる保育所修了式では、修了児が一人ひ とり両親へ感謝の言葉を述べ、会場は感動に包まれました。