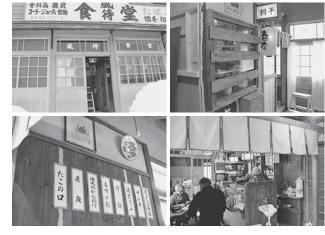

### 健康寿命延伸事業

※地方創生推進交付金事業『生涯現役で働き続けられる町を実現する健康寿命延伸人材育成事業』

3月は、文化センターで行われ ている教室のほかに、明和園や生 きがいデイサービスなどで出張健 康づくり教室がひらかれました。

参加者たちは普段あまり動かさ ない筋肉や関節を意識的に動かす 練習や、自分で行うマッサージの 方法を教わっていました。

また、町バレーボールスポーツ 少年団では、体幹を鍛えるトレー ニング教室が行われ、選手たちは ゲームを交えたトレーニングを楽 しみながら汗を流していました。